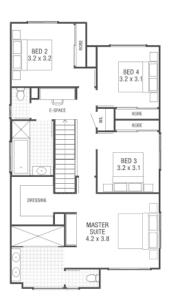

IXED PRICE

HOME & LAND \$1,112,000 Home Elton | Facade Native Land Size 330m<sup>2</sup> | Home Area 234m<sup>2</sup>

## **FORMOSA**

Lot 15 | Formosa Court Murrumba Downs