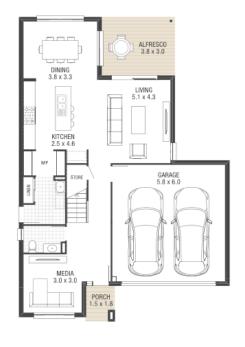

IXED PRICE

HOME & LAND \$1,112,000 Home Elton | Facade Native Land Size 330m<sup>2</sup> | Home Area 234m<sup>2</sup>

## **FORMOSA**

Lot 15 | Formosa Court Murrumba Downs