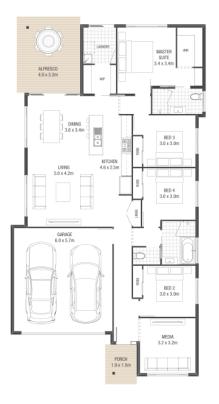

## HOME & LAND \$1,363,000

Home Lenton | Facade Adore Land Size 500m<sup>2</sup> | Home Area 202m<sup>2</sup>

## **GREVILLEA ON GRAHAM**

Lot 20 | Paperbark Street Bridgeman Downs