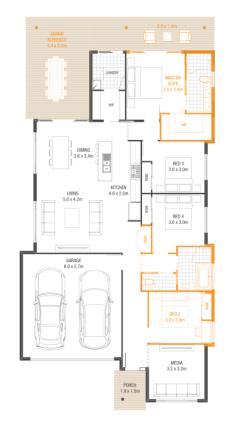

HOME & LAND \$1,159,700

**Home** Lenton | **Facade** Breeze Land Size 471m<sup>2</sup> | **Home Area** 202m<sup>2</sup>

## THE SANCTUARY - SOUTH Lot 342 | Halcyon Street Warner